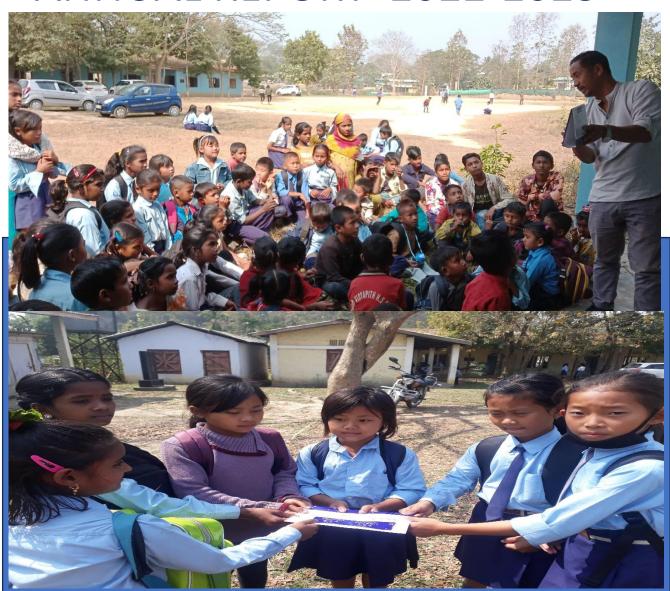

# CAPACITY BUILDING -STRENGTHENING, STRUCTURE AND PROCESSES IN SANGTAMTILLA GMS AND GHOKITO GPS.

Support by IDeA The Ant organisation

NCHD-IT engaged with children through special-learning support classes in government

primary schools, activity-based learning, setting up libraries with hands-on activities, nutrition gardens, and special event observations and celebrations. NCHD-IT will also engage with other stakeholders through teacherfacilitator meetings for sharing and evaluation, home visits to children's families and open house meetings, community meetings to discuss

responsibilities and collaborate, and communication and information sharing with

government departments.

200 children reached directly.200 children benefitted through awareness and special- learning180 parents reached out through home visit.

**4. Open House meets** – with parents, children and teachers in the school is an initiative to discuss on various concerns pertaining to children and families.

**5. Community Library**: Set up two community Library in Sangtamtilla village and Lingrijang Village.

**6. One-time support packages**- For the underprivileged children who tend to drop their schooling due to various reasons, small packages like school bags, water bottles,

books, shoes and uniforms are provided to children – this support puts a smile on the faces of many children who are back to school.