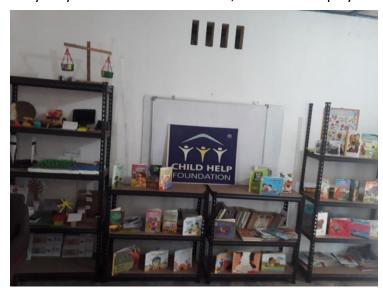

# CAPACITY BUILDING -STRENGTHENING, STRUCTURE AND PROCESSES IN SENJUM GPS IN DIMAPUR.

Supported by Child Help Foundation (CHF)

The importance of libraries in schools has been widely recognized as a means for children to enhance their learning and develop a love for reading. Libraries for primary students typically have a wide range of materials to engage and support their reading and learning. They may have dedicated sections, themes or display to make it easier for young readers to

navigate and find books suitable for their age and interests.

The manual that the NCHD&IT has created focuses on learning in the library. It covers various aspect, including physical growth development, language development, numeracy development, science and environment development and motor skill development. The manual aims to provide a comprehensive resource for teachers and facilitators to utilize

resources and sessions to achieve overall development of an individual children age 5 to 13 years.

30 children reached out directly
30 children benefitted through library resources and sessions.

28 parents reached out through home visit. 8 Life skills conducted.