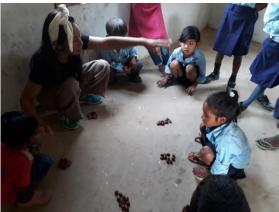

12 Life skills workshops.

- Regular meetings with different groups
- Regular contact with education department
- Processing and prepare community for owning the program towards sustainability
- Targeted skill development and livelihood program series for drop-outs, young girls and mothers in difficult circumstances