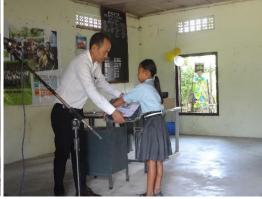

**6. One-time support packages**- For the underprivileged children who tend to drop their schooling due to various reasons, small packages like school bags, water bottles,

books, shoes and uniforms are provided to children – this support puts a smile on the faces of many children who are back to school.