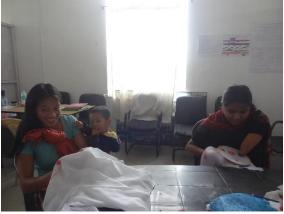

20 school dropout girls trained embroidery stitching 10 both single mother and dropout girls trained crochet origami making.

#### **ACTIVITY AT GLIMPSE**

- Conducting hands- on training workshops on embroidery stitching and crochet origami making techniques. These workshops cover the basics of each craft, including materials selection, stitching techniques, pattern creation and finishing details.
- 2. Provide girls and women with opportunities to enhance their skills and expertise through advanced workshop and specialized training.
- 3. Encouraging girls and single mother to explore their creativity and develop unique designs for embroidered products and crochet origami creations.
- 4. Offering business and entrepreneurship workshops to equip participants with the knowledge and skills required to start their own ventures.
- 5. Provide ongoing mentorship and guidance to participants, helping them overcome challenges, refine their skills, and develop their business.