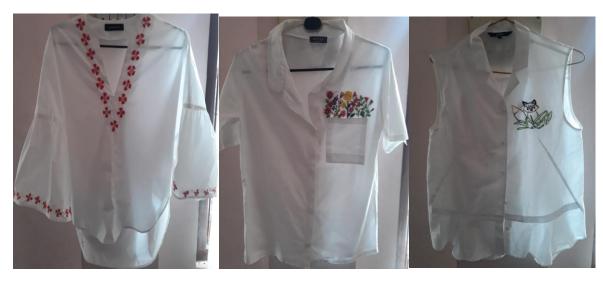

20 school dropout girls trained embroidery stitching 10 both single mother and dropout girls trained crochet origami making.

#### **ACTIVITY AT GLIMPSE**

- Conducting hands- on training workshops on embroidery stitching and crochet origami making techniques. These workshops cover the basics of each craft, including materials selection, stitching techniques, pattern creation and finishing details.
- 2. Provide girls and women with opportunities to enhance their skills and expertise through advanced workshop and specialized training.
- 3. Encouraging girls and single mother to explore their creativity and develop unique designs for embroidered products and crochet origami creations.
- 4. Offering business and entrepreneurship workshops to equip participants with the knowledge and skills required to start their own ventures.
- 5. Provide ongoing mentorship and guidance to participants, helping them overcome challenges, refine their skills, and develop their business.

#### **IMPACT**

- 1. 30 girls and women are trained
- 2. 3 Self Help Group formed and already started their business ventures.

#### **Crochet finished product:**