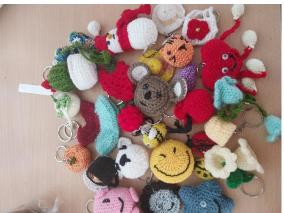

20 school dropout girls trained embroidery stitching 10 both single mother and dropout girls trained crochet origami making.

#### **ACTIVITY AT GLIMPSE**

- Conducting hands- on training workshops on embroidery stitching and crochet origami making techniques. These workshops cover the basics of each craft, including materials selection, stitching techniques, pattern creation and finishing details.
- 2. Provide girls and women with opportunities to enhance their skills and expertise through advanced workshop and specialized training.
- 3. Encouraging girls and single mother to explore their creativity and develop unique designs for embroidered products and crochet origami creations.
- 4. Offering business and entrepreneurship workshops to equip participants with the knowledge and skills required to start their own ventures.
- 5. Provide ongoing mentorship and guidance to participants, helping them overcome challenges, refine their skills, and develop their business.

#### **IMPACT**

- 1. 30 girls and women are trained
- 2. 3 Self Help Group formed and already started their business ventures.