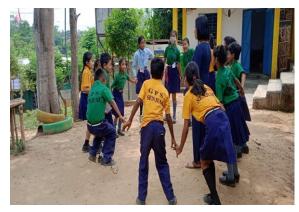

# CAPACITY BUILDING -STRENGTHENING, STRUCTURE AND PROCESSES IN SANGTAMTILLA GMS AND GHOKITO GPS.

Support by IDeA The Ant organisation

NCHD-IT engaged with children through special-learning support classes in government

primary schools, activity-based learning, setting up libraries with hands-on activities, nutrition gardens, and special event observations and celebrations. NCHD-IT will also engage with other stakeholders through teacherfacilitator meetings for sharing and evaluation, home visits to children's families and open house meetings, community meetings to discuss

responsibilities and collaborate, and communication and information sharing with

government departments.

200 children reached directly.200 children benefitted through awareness and special- learning180 parents reached out through home visit.