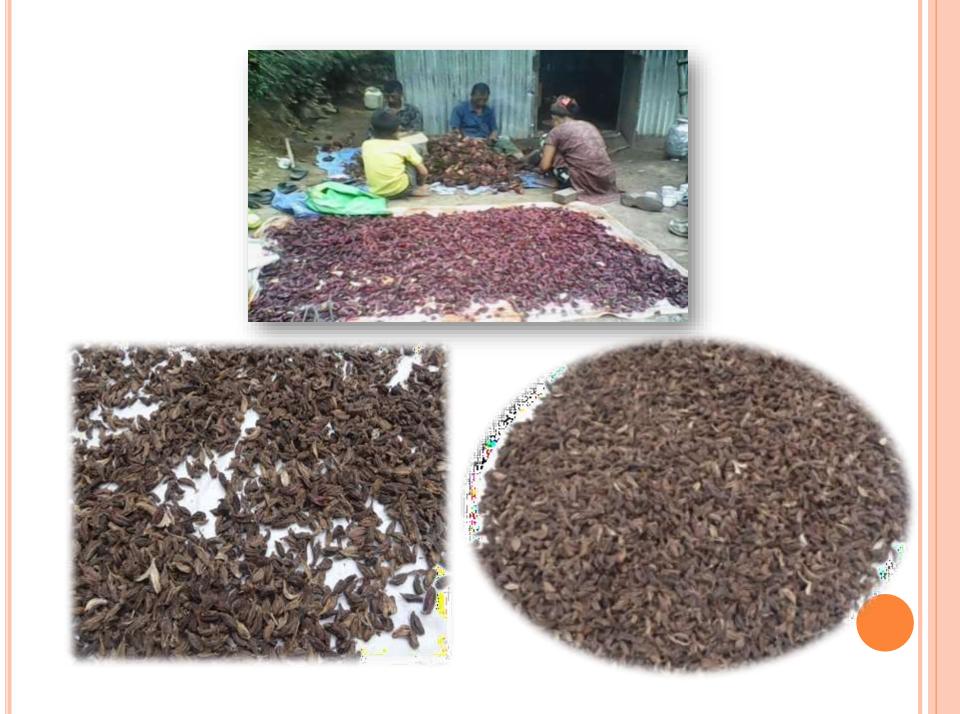

#### LIVELIHOOD: Large Cardamom Cultivation

Cardamom cultivation is one the major activity taken up by the Joint Liability Groups in two districts of Mon and Kiphire since from 2011. The Cardamom cultivation in Kiphire district is new unlike in Mon district. After the Harvest and post harvest training last year the farmers are now cultivating in technical knowledge and support. The farmers are now aware and having a vast knowledge on cardamom cultivation. The supplying of sucker cardamom from Kiphire district are now disturbed to other district of Nagaland. Cardamon has become a huge success which now the other district are adapting it and following it. The market on cardamom is going very fine but still working hard as the finishing product is still need to improve. For this we are Seeking supporting from Spice board Department to support the farmers to come out with the quality finishing product.