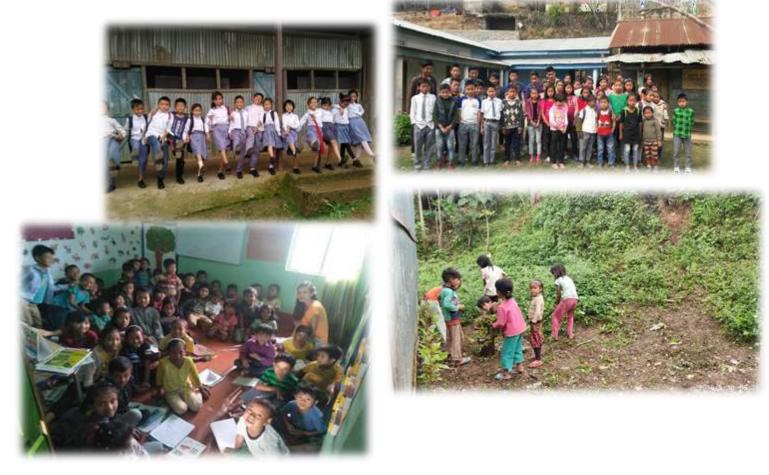

# LEARNING CENTER FOR SCHOOL DROPOUT AND ONGOING CHILDREN:

• With support from Wipro Foundation we work with schools to improve quality of education and with community to strengthen their ownership and engagement with schools in kiphire District,Nagaland.